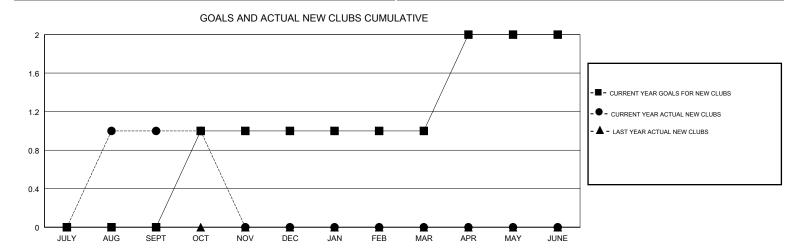

## STACEY JONES **LOCATION MISSISSIPPI GMT CA** Clubs Members RESULTS FOR 2017-2018 RESULTS FOR 2017-2018 NEW CLUB GOAL NEW CLUBS DROPPED CLUBS MEMBER GROWTH NET MEMBER GROWTH DROPPED QUARTER QUARTER GOAL ACTUAL MEMBERS ACTUAL (including transfers) 0 0 0 63 47 JULY/AUG/SEPT JULY/AUG/SEPT 0 35 12 27 OCT/NOV/DEC OCT/NOV/DEC 0 0 0 0 0 0 JAN/FEB/MAR JAN/FEB/MAR 0 0 0 0 35 APR/MAY/JUNE APR/MAY/JUNE