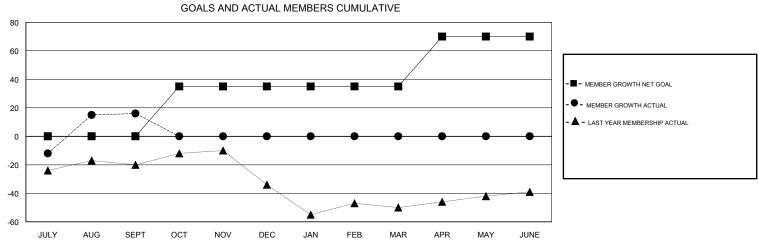

## STACEY JONES **LOCATION MISSISSIPPI GMT CA** Clubs Members RESULTS FOR 2017-2018 RESULTS FOR 2017-2018 NEW CLUB GOAL NEW CLUBS DROPPED CLUBS MEMBER GROWTH NET MEMBER GROWTH DROPPED QUARTER QUARTER GOAL ACTUAL MEMBERS ACTUAL (including transfers) 0 0 0 63 47 JULY/AUG/SEPT JULY/AUG/SEPT 0 35 12 27 OCT/NOV/DEC OCT/NOV/DEC 0 0 0 0 0 0 JAN/FEB/MAR JAN/FEB/MAR 0 0 0 0 35 APR/MAY/JUNE APR/MAY/JUNE